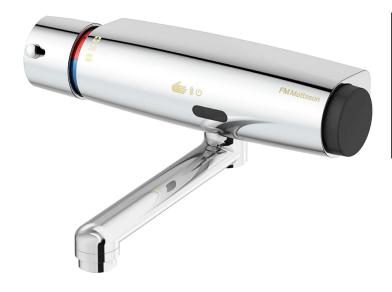

# FM Mattsson tronic WMS, hospital mixer, battery operation

Article number: 16612500 Description: Chrome

- WMS-mixers with possibilities of wireless connection (subscription is required)
- Adjustable hygiene flushing, intervals and rinsing time (to avoid stagnant water)
- Logging of all flushings with point of time, water consumption and temperature for individual mixer or group of mixers (minimum, maximum and average values)
- · Battery monitoring
- Built-in temperature measurements of mixed water temperature
- Programmable temperature stop, the mixer will turn off directly at set maximum temperature
- With thermostatic function
- Temperature handle with safety stop at 38°C
- Adjustable maximum temperature, pre-set to 42°C
- · Soft closing solenoid valve
- · Safe against vandalism, complete in metal
- Eco (energy and water saving constant flow aerator, 5 l/min at 200–600 kPa)
- · With self-draining spout
- The mixer is activated by holding a hand in front of the sensor eye. Once started the mixer will run for 10 seconds, but can be turned off manually by holding a hand in front of the sensor again
- Flush Timeout safety shut-off to prevent flooding, maximum of 30 seconds
- · 30 sec. rinse time via sensor
- Can be turned off by solenoid valve (eg for cleaning)
- · Low power consumption Long life
- · Equipped with system for thermal disinfection against legionella
- Battery operation, can be converted to mains operation
- IP class sensor, IP67