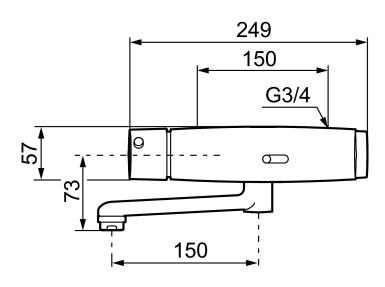

### Installation:

- Note! Gateway and a subscription is required for WMS
- · Automatic sensor calibration
- Easy to change battery, without turning off the water supply
- Mains operation requires installation of the AC adapter FMM S600132, and power supply FMM S600129 alternatively transformer FMM S600128